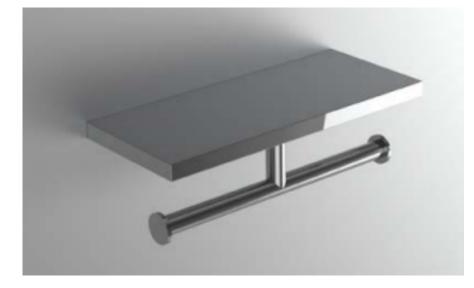

## FEATURES

- Premium 304 Grade Stainless Steel
- Solid Mount Construction
- Concealed Installation Hardware
- State of the art wall anchors included for installation on Dry wall or Tile

## **COLLECTION FORM**

TISSUE HOLDER WITH SHELF

| Model            |                          | Product                        | Finishes Available                   |
|------------------|--------------------------|--------------------------------|--------------------------------------|
| UNI-TPHSH2 Tissu |                          | ue Holder With Shelf           | Multiple finishes available. Over 23 |
|                  |                          |                                | finishes to choose from.             |
|                  |                          |                                |                                      |
|                  |                          |                                |                                      |
| FINISHES         | Polished (-P)            | Antique Copper (-ACOP)         | Polished Gold (-PGLD)                |
|                  | Brushed (-B)             | Polished Brass (-PBRS)         | Brushed Copper (-BCOP)               |
|                  | Brushed Gold (-BGLD)     | Matte White (-WHT)             | Brushed Rose Gold (-BRGD)            |
|                  | Matte Black (-BLK)       | Brushed Modern Bronze (-BMBRZ) | Brushed Black (-BRBLK)               |
|                  | Oil Rubbed Bronze (-ORB) | Glossy White (-GWHT)           | Polished Black (-PBLK)               |
|                  | Brushed Brass (-BBRS)    | Polished Rose Gold (-PRGD)     | Antique Nickel (-ANKL)               |
|                  | Brushed Bronze (-BBRZ)   | Unlacquered Brass (-UBRS)      | Black Nickel (-NKBL)                 |
|                  | Antique Brass (-ABRS)    | Polished Nickel (-PNKL)        |                                      |