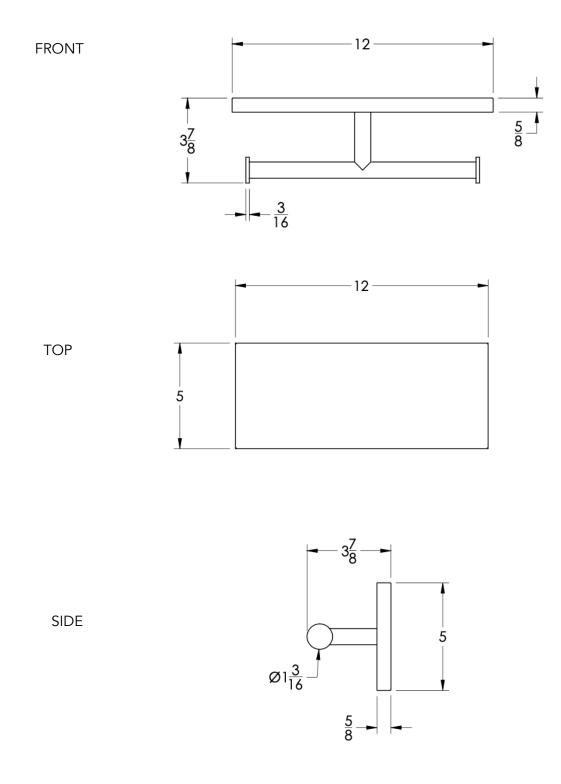

S)         | Brushed Copper (-BCOP)               |
|                  | Brushed Gold (-BGLD)     | Matte White (-WHT)             | Brushed Rose Gold (-BRGD)            |
|                  | Matte Black (-BLK)       | Brushed Modern Bronze (-BMBRZ) | Brushed Black (-BRBLK)               |
|                  | Oil Rubbed Bronze (-ORB) | Glossy White (-GWHT)           | Polished Black (-PBLK)               |
|                  | Brushed Brass (-BBRS)    | Polished Rose Gold (-PRGD)     | Antique Nickel (-ANKL)               |
|                  | Brushed Bronze (-BBRZ)   | Unlacquered Brass (-UBRS)      | Black Nickel (-NKBL)                 |
|                  | Antique Brass (-ABRS)    | Polished Nickel (-PNKL)        |                                      |



## Dimensions in inches



NOTE: Dimensions subject to change without notice.